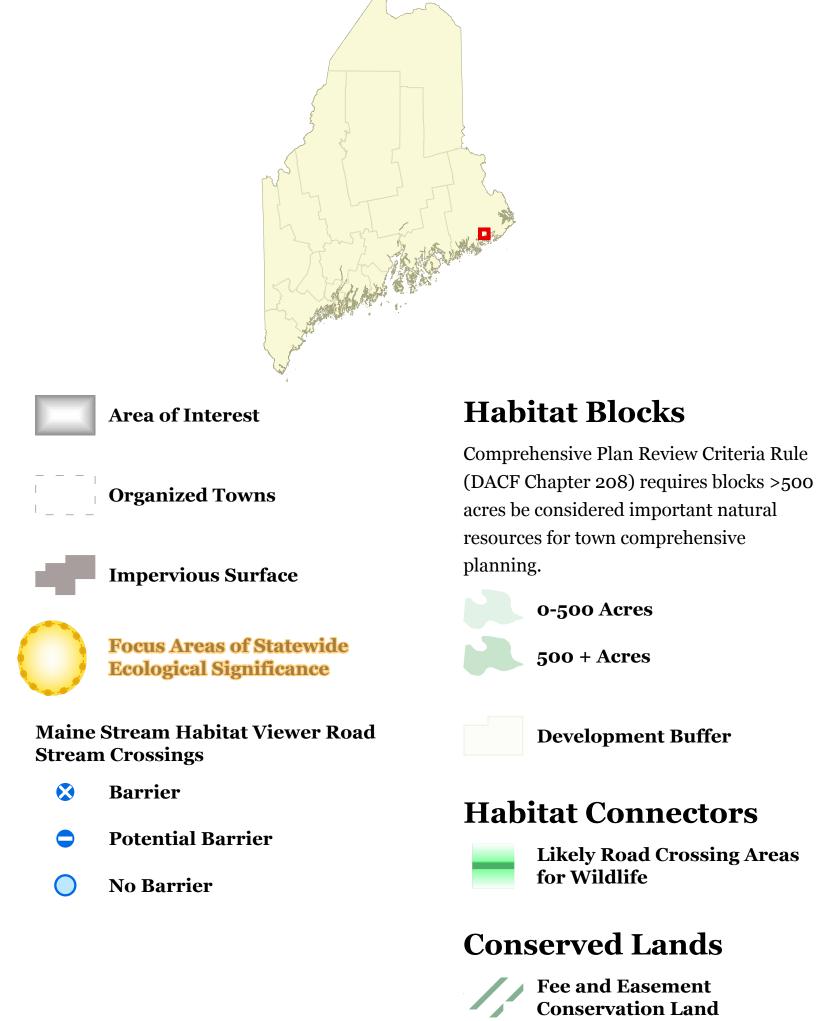

## Focus Areas of Statewide Ecological Signficance

Explore more Focus Areas on the BwH Map Viewer C'O L U M B I A FALLS

TOWNSHIP BOUNDARIES ME Office of GIS (2021) CCAP NOAA impervious land cover (2022) ME Dept of Ag., Cons., and For., Land Use Planning Comm'n, UNDEVELOPED HABITAT BLOCKS Beginning with Habitat (2020)

**FOCUS AREAS & HABITAT CONNECTORS** Beginning with Habitat (2023)
MAINE STREAM HABITAT VIEWER CROSSINGS ME Dep. of Inland Fisheries and Wildlife (2024) ME Dep. of Inland Fisheries and Wildlife (2022)