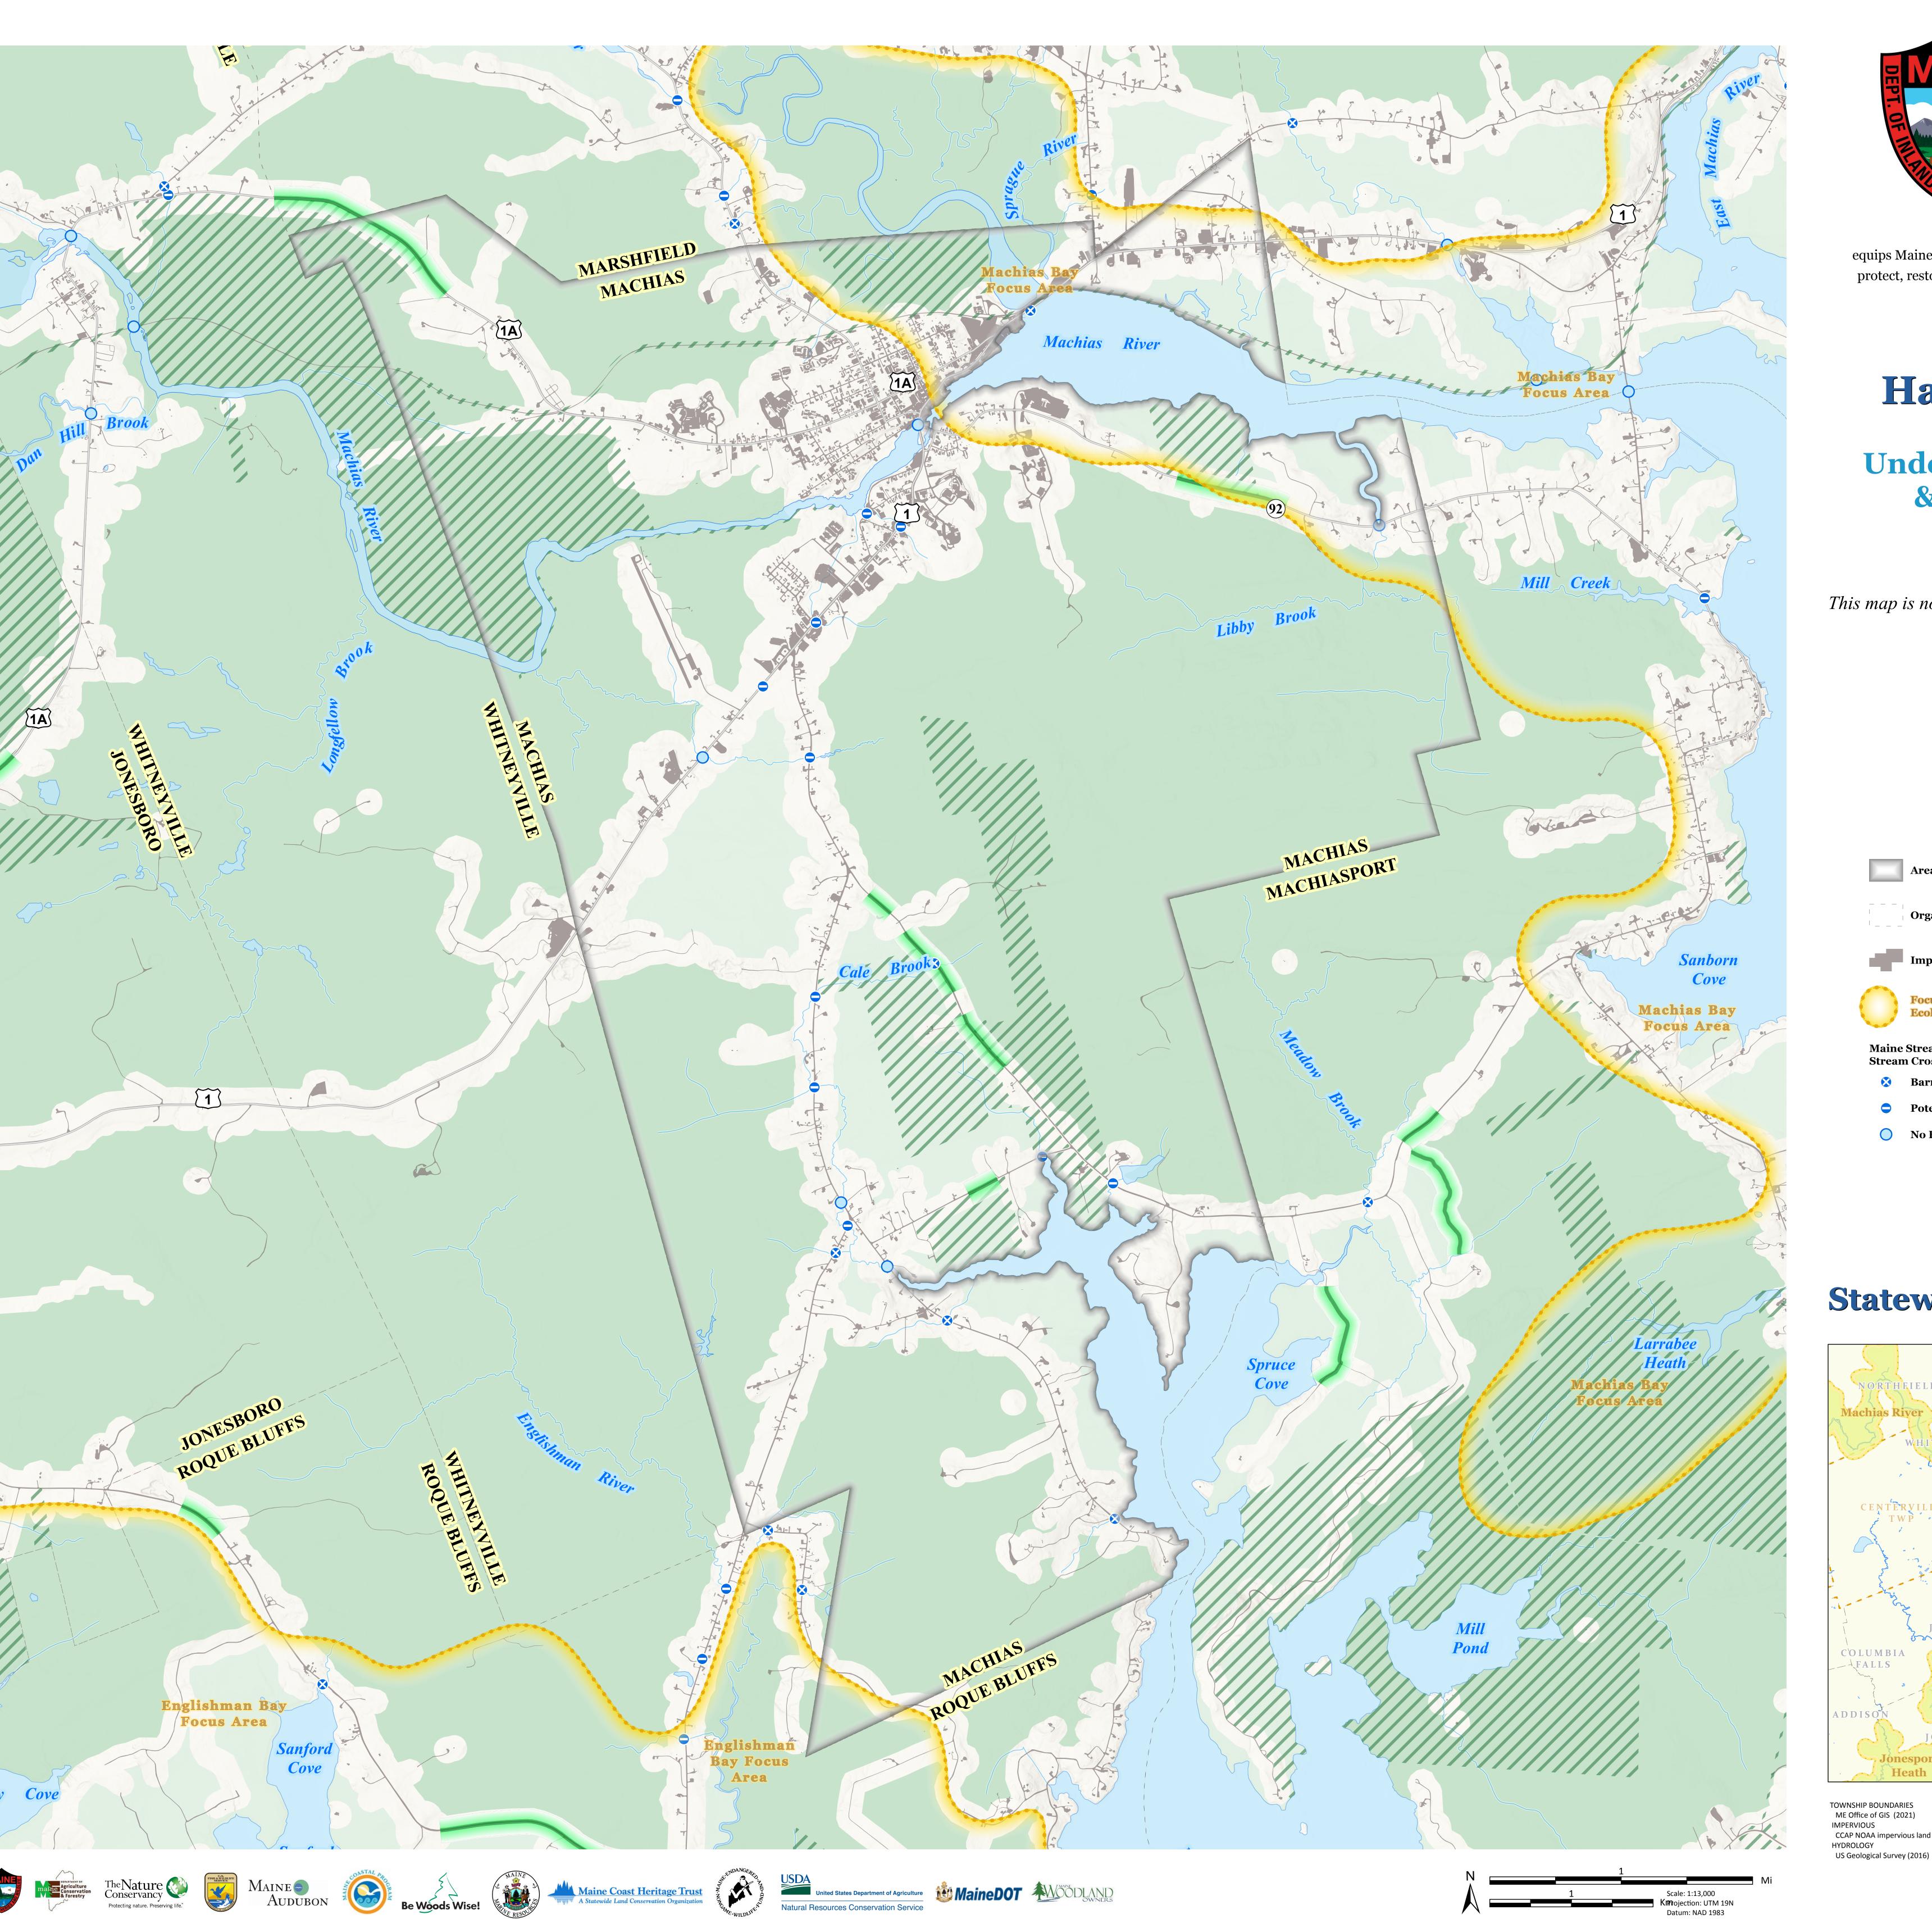

## Beginning with Habitat (BwH)

equips Maine communities, landowners, and conservation partners with tools to protect, restore, and connect important habitats and ecosystems in a changing

www.beginningwithhabitat.org

## **Habitat Connectivity**

Conserved Lands, **Undeveloped Habitat Blocks** & Habitat Connectors

## Machias

This map is nonregulatory and is intended for planning purposes only

## Focus Areas of Statewide Ecological Signficance

Explore more Focus Areas on the BwH Map Viewer C'O L U M B I A FALLS

TOWNSHIP BOUNDARIES ME Office of GIS (2021) CCAP NOAA impervious land cover (2022) ME Dept of Ag., Cons., and For., Land Use Planning Comm'n, UNDEVELOPED HABITAT BLOCKS Beginning with Habitat (2020)

**FOCUS AREAS & HABITAT CONNECTORS** Beginning with Habitat (2023)
MAINE STREAM HABITAT VIEWER CROSSINGS ME Dep. of Inland Fisheries and Wildlife (2024) ME Dep. of Inland Fisheries and Wildlife (2022)